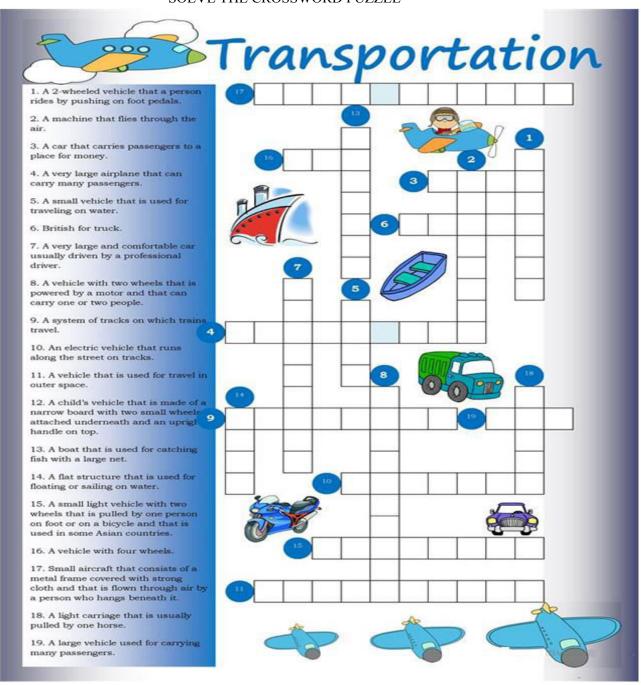

### SRI KANCHI MAHASWAMI VIDYA MANDIR TRANSPORT

CLASS:V TASK:1

#### SOLVE THE CROSSWORD PUZZLE



## SRI KANCHI MAHASWAMI VIDYA MANDIR **TRANSPORT**

**CLASS:V TASK: 2** 

1. A car travels a distance of 720 kms in 4 hours. How much distance will the car travel in 24







- 2. A travelling salesman travelled 75 km, 49 km, 81 km, 36 km and 59 km in the first 5 days of the week. What was the average distance travelled by him?
- 3. A group of friends want to meet up for a picnic at Deer Point. Shibu is driving the car and he picks up his friends from Arrow Point, Bear Point and Clear Point. Bear Point is 4 km South of Clear Point. Clear Point is 6 km south of Arrow Point. Bear Point is 7 km North of Deer Point.



How far is Arrow Point from Deer Point?

- 4. A normal train from Chennai to Bangalore takes 6 hours 10 minutes. The shatabdi Express takes 4 hours 45 minutes. How much time