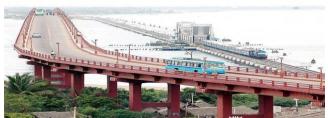

## தலைப்பு: போக்குவரத்து

கீழே கொடுக்கப்பட்டுள்ள படத்தினை உற்று நோக்கி இவ்விடத்தின் பெயர் மற்றும் இது எந்த மாவட்டத்தில் அமைந்துள்ளது என்பதை எழுதுக.

விடுகதையை கேட்போம். விடையை எழுதுவோம். காலால் மிதிக்க ஓடிடுவான். கையால் பிடிக்க நின்றிடுவான். பறவைபோல பறந்திடுவான். விரைவில் சென்று சேர்த்திடுவான். நீண்ட வண்டிக்காரன். நிறைய பெட்டிக்காரன். நீலக்கடலில் நீந்திடுவான். நீரில் பாய்ந்து சென்றிடுவான்.