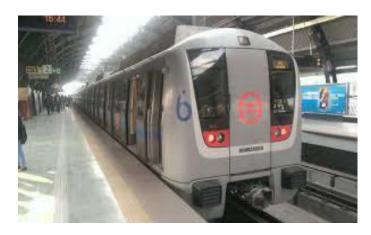

H

यह चन्न मटा ह। इसम क्या—क्या स्विधाए ह? क्या आपन इसम सफर किया ह? उसक बार म लिखिए।